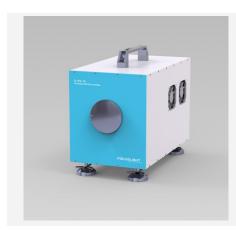

## **FocusTest™ Series**

# Polarization Test System

### **Product Specifications**

| Product C | ode |
|-----------|-----|
|-----------|-----|

| Part No. | L-POL | -10 | )0 |
|----------|-------|-----|----|
|----------|-------|-----|----|

| Part No.                            |      | FL-POL-100                                                                              |
|-------------------------------------|------|-----------------------------------------------------------------------------------------|
| General Data                        | Unit | Value                                                                                   |
| Dimensions (Width x Depth x Height) | mm   | 430 x 250 x 370                                                                         |
| Weight                              | kg   | < 20                                                                                    |
| Testing Capabilities                |      |                                                                                         |
| Polarization Test Accuracy          | %    | ±1                                                                                      |
| Power                               | W    | ≤ 100                                                                                   |
| Wavelength Range                    | nm   | 600 ~ 1000                                                                              |
| Testing Power Source (CW)           | А    | ≤ 150                                                                                   |
| Temperature Control (Optional)      |      |                                                                                         |
| Range                               | °C   | 15 ~ 80                                                                                 |
| Accuracy                            | °C   | ± 0.2                                                                                   |
| Chiller (Optional)                  |      |                                                                                         |
| Range                               | °C   | 15 ~ 30                                                                                 |
| Cooling Water Pressure              | bar  | 3.5                                                                                     |
| Accuracy                            | °C   | ±1                                                                                      |
| Computer and Software               |      |                                                                                         |
| Computer                            |      | IPC                                                                                     |
| System Software Functions           |      | Control power source, automatic testing;<br>Automatically generate profiles and reports |
| Communication Interface             |      |                                                                                         |
| Computer Interface                  |      | USB2.0 RS232                                                                            |
| Electric Parameter                  |      |                                                                                         |
| Power Supply                        |      | AC 220V / 50Hz                                                                          |