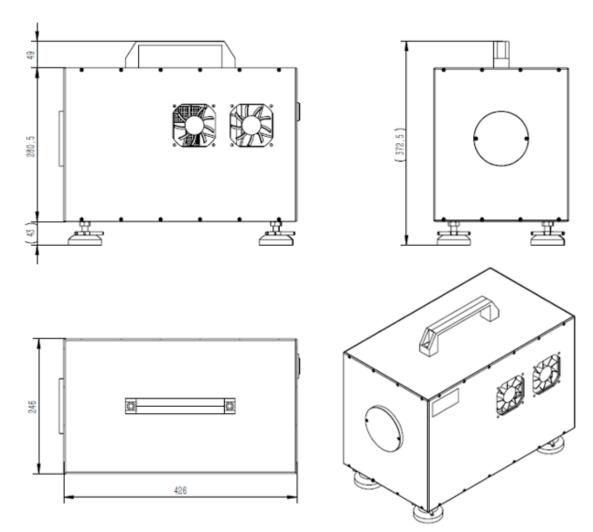

#### **Product Dimensions (mm)**

Remark: The structure drawing is for reference only. Please feel free to contact us for any special requirements.

### **Product Specifications**

| Product C | ode |
|-----------|-----|
|-----------|-----|

| Part No. | L-POL | -10 | )0 |
|----------|-------|-----|----|
|----------|-------|-----|----|

| Part No.                            |      | FL-POL-100                                                                              |
|-------------------------------------|------|-----------------------------------------------------------------------------------------|
| General Data                        | Unit | Value                                                                                   |
| Dimensions (Width x Depth x Height) | mm   | 430 x 250 x 370                                                                         |
| Weight                              | kg   | < 20                                                                                    |
| Testing Capabilities                |      |                                                                                         |
| Polarization Test Accuracy          | %    | ±1                                                                                      |
| Power                               | W    | ≤ 100                                                                                   |
| Wavelength Range                    | nm   | 600 ~ 1000                                                                              |
| Testing Power Source (CW)           | А    | ≤ 150                                                                                   |
| Temperature Control (Optional)      |      |                                                                                         |
| Range                               | °C   | 15 ~ 80                                                                                 |
| Accuracy                            | °C   | ± 0.2                                                                                   |
| Chiller (Optional)                  |      |                                                                                         |
| Range                               | °C   | 15 ~ 30                                                                                 |
| Cooling Water Pressure              | bar  | 3.5                                                                                     |
| Accuracy                            | °C   | ±1                                                                                      |
| Computer and Software               |      |                                                                                         |
| Computer                            |      | IPC                                                                                     |
| System Software Functions           |      | Control power source, automatic testing;<br>Automatically generate profiles and reports |
| Communication Interface             |      |                                                                                         |
| Computer Interface                  |      | USB2.0 RS232                                                                            |
| Electric Parameter                  |      |                                                                                         |
| Power Supply                        |      | AC 220V / 50Hz                                                                          |